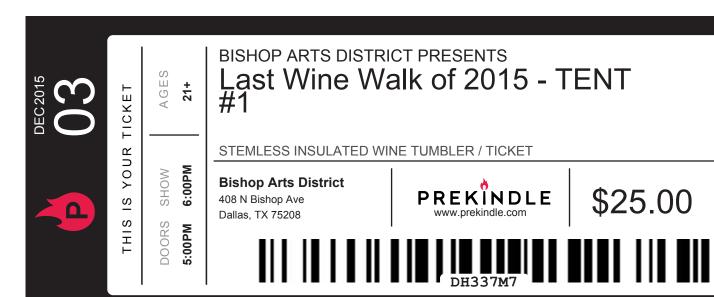

AGES 21+

SHOW **6:00PM** 

## BISHOP ARTS DISTRICT PRESENTS Last Wine Walk of 2015 - TENT #1

STEMLESS INSULATED WINE TUMBLER / TICKET

## **Bishop Arts District**

408 N Bishop Ave Dallas, TX 75208

\$25.00

Evan Kalstad 01297D